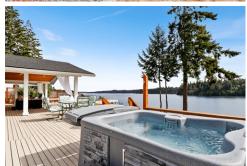

## \$ 910,000

Remarks

Welcome to paradise on Pickering Passage! Panoramic views greet you as you enter this waterfront rambler. Entertainer's dream! Open the expansive doors to create the perfect indoor/outdoor space. Newly stained deck over 1000 square feet of which 700 is covered w/built in can lights & a ceiling fan for all year enjoyment. Newly landscaped & terraced backyard w/ nice easy path down to the beach. 120 feet of waterfront w/tidelands! Mooring buoy! Enjoy delicious oysters & mussels! Seals, otters, whales, dolphins, & more have been spotted by the owners here. This home is turnkey, most furnishings stay! Bonus Rm/3rd Bedroom. Roof is 2 year old. The gutters, appliances, & paint in and out are new! Relax while enjoying the view from the hot tub!