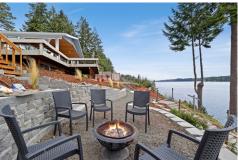

## \$ 910,000

Remarks

Welcome to paradise on Pickering Passage! Panoramic views greet you as you enter this waterfront rambler. Entertainer's dream! Open the expansive doors to create the perfect indoor/outdoor space. Newly stained deck over 1000 square feet of which 700 is covered w/built in can lights & a ceiling fan for all year enjoyment. Newly landscaped & terraced backyard w/ nice easy path down to the beach. 120 feet of waterfront w/tidelands! Mooring buoy! Enjoy delicious oysters & mussels! Seals, otters, whales, dolphins, & more have been spotted by the owners here. This home is turnkey, most furnishings stay! Bonus Rm/3rd Bedroom. Roof is 2 year old. The gutters, appliances, & paint in and out are new! Relax while enjoying the view from the hot tub!