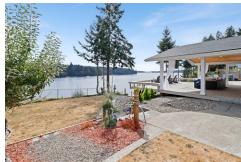

## \$ 910,000

Remarks

Welcome to paradise on Pickering Passage! Panoramic views greet you as you enter this waterfront rambler. Entertainer's dream! Open the expansive doors to create the perfect indoor/outdoor space. Newly stained deck over 1000 square feet of which 700 is covered w/built in can lights & a ceiling fan for all year enjoyment. Newly landscaped & terraced backyard w/ nice easy path down to the beach. 120 feet of waterfront w/tidelands! Mooring buoy! Enjoy delicious oysters & mussels! Seals, otters, whales, dolphins, & more have been spotted by the owners here. This home is turnkey, most furnishings stay! Bonus Rm/3rd Bedroom. Roof is 2 year old. The gutters, appliances, & paint in and out are new! Relax while enjoying the view from the hot tub!