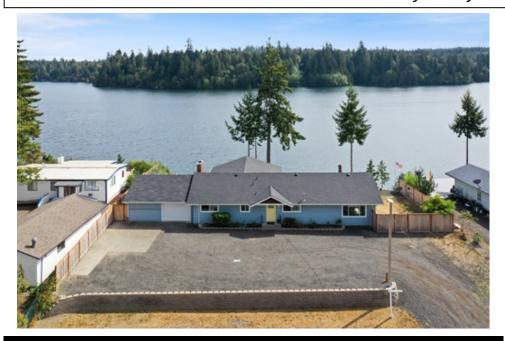

## 230 E Orchard Beach Drive, Grapeview, WA 98546

- » Beds: 2 | Baths: 1 Full, 1 Three-Quarter
  » Single Family | 1,804 ft² | Lot: 21,344 ft²
- » Panoramic Views!
- » 120' of Waterfront
- » Tideland Rights Included
- » More Info: onpickeringpassage.com

## \$ 910,000

Remarks

Welcome to paradise on Pickering Passage! Panoramic views greet you as you enter this waterfront rambler. Entertainer's dream! Open the expansive doors to create the perfect indoor/outdoor space. Newly stained deck over 1000 square feet of which 700 is covered w/built in can lights & a ceiling fan for all year enjoyment. Newly landscaped & terraced backyard w/ nice easy path down to the beach. 120 feet of waterfront w/tidelands! Mooring buoy! Enjoy delicious oysters & mussels! Seals, otters, whales, dolphins, & more have been spotted by the owners here. This home is turnkey, most furnishings stay! Bonus Rm/3rd Bedroom. Roof is 2 year old. The gutters, appliances, & paint in and out are new! Relax while enjoying the view from the hot tub!