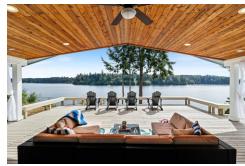

## \$ 910,000

Remarks

Welcome to paradise on Pickering Passage! Panoramic views greet you as you enter this waterfront rambler. Entertainer's dream! Open the expansive doors to create the perfect indoor/outdoor space. Newly stained deck over 1000 square feet of which 700 is covered w/built in can lights & a ceiling fan for all year enjoyment. Newly landscaped & terraced backyard w/ nice easy path down to the beach. 120 feet of waterfront w/tidelands! Mooring buoy! Enjoy delicious oysters & mussels! Seals, otters, whales, dolphins, & more have been spotted by the owners here. This home is turnkey, most furnishings stay! Bonus Rm/3rd Bedroom. Roof is 2 year old. The gutters, appliances, & paint in and out are new! Relax while enjoying the view from the hot tub!